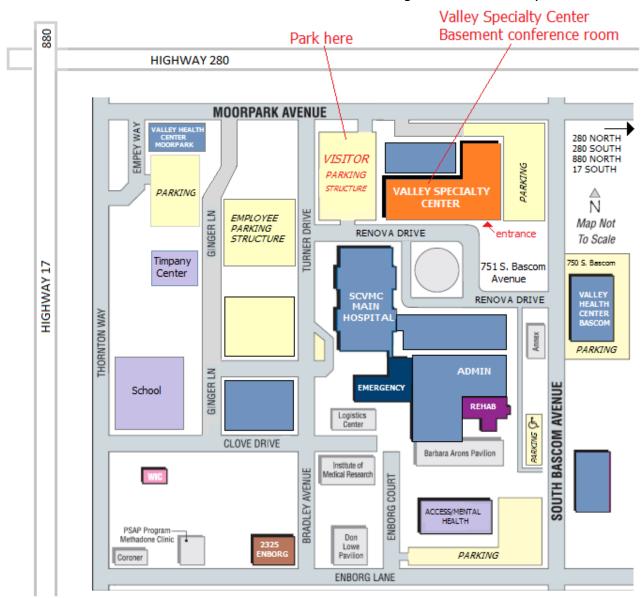

## **SCVMC Specialty Center**

Building "Q" Basement Conference Room 751 S. Bascom Avenue, San Jose, CA 95128

From the main building entrance, turn left, take the stairs on the right by the Pharmacy down to the lower level. Turn left and the basement conference room is through the first door on your left.